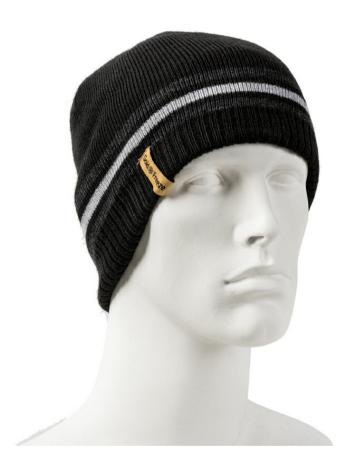

## Goldfreeze® Thinsulate™ Skinny Hat

Made from knitted acrylic with Thinsulate™ lining, The Goldfreeze® Thinsulate™ Skinny Hat provides effective insulation in low temperatures while maintaining a lightweight and slim profile.

## **OVERVIEW**

• High performance knitted Skinny hat for use in cold weather or low temperatures.

**Content:** Knitted acrylic with Thinsulate<sup>™</sup> lining

Compliance: n/a

Colours: Black/grey

Size: One size