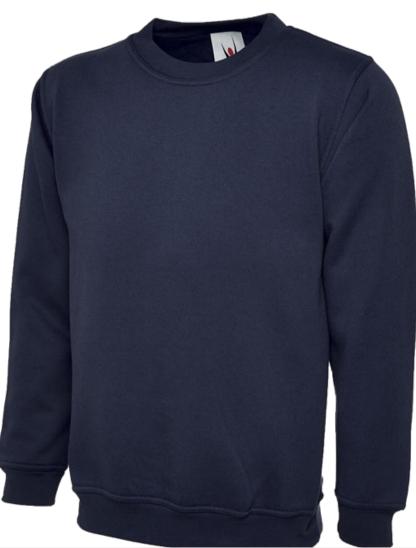

## Womens Navy Deluxe Crew Neck Sweatshirt

The Womens Navy Deluxe Crew Neck Sweatshirt features a luxurious feel with soft cotton-polyester fabric, brushed effect and Lycra ribbed cuffs for superior comfort.

## **OVERVIEW**

- Pre-Shrunk Ring Spun Combed Cotton Polyester
- Super Soft Luxurious Feel Fabric
- Reactive Dyed
- Brushed Effect for Superior Comfort and Look
- Enzyme washed for extra soft hand-feel and reduced shrinkage
- Set in Sleeve
- Lycra Ribbed Cuffs, Welt and Neck
- Twin Needle Stitching at Neck, Shoulders, Armholes and Sleeves
- Contemporary Fit

Content: 280gsm 50% polyester/50% cotton.

Compliance:n/a

Colours: Navy blue - other colours to order, please enquire

Sizes: XS - XXL (8-20)