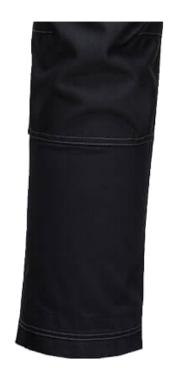

### **OVERVIEW**

- Ideal for use in chill environments and other cold working conditions.
- Quilted lining provides extra warmth and comfort.
- Adjustable hem to accommodate all leg lengths
  Multiple pockets including top loading knee pad pockets .
- Knee pockets for use with optional knee pads (code: 8708014).

The Granary Business Park

School Road, Neatishead

Compliance: n/a

Colour: Black

Sizes: waist 28" - 48" (R/T adjustable leg)