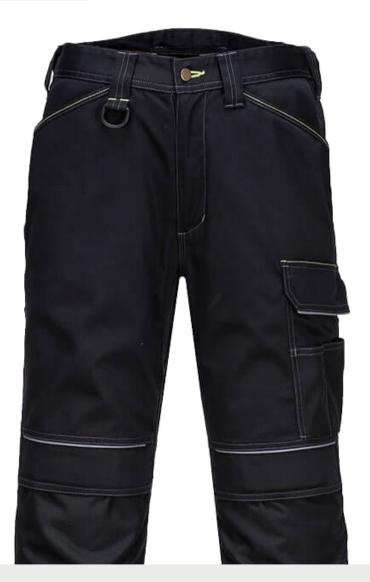

### PW3 Quilt Lined Winter Work Trousers Black

The PW3 Quilt Lined Winter Work Trousers are designed for cold working conditions, featuring a quilted lining for extra warmth and comfort. Available in black, they offer practicality and comfort for demanding winter work environments.

### **OVERVIEW**

- Ideal for use in chill environments and other cold working conditions.
- Quilted lining provides extra warmth and comfort.
- Adjustable hem to accommodate all leg lengths
  Multiple pockets including top loading knee pad pockets .
- Knee pockets for use with optional knee pads (code: 8708014).

#### Content:

Outer - 300gsm Titanmill Plus: 65% Polyester, 35% Cotton outer fabric. Lining - 160gsm 100% polyester wadding quilted to 50gsm polyester lining

FlexiTog UK

Norfolk NR12 8BU United Kingdom

FlexiTog UK Ltd