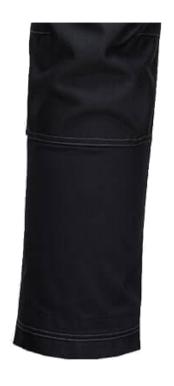

## **OVERVIEW**

- 2-way twill stretch fabric for ease of movement and added comfort
- Reinforced panels in high wear areas for maximum durability
- 10 pockets for ample storage, including concealed mobile phone pocket
- Hammer loop and double rule pocket
- Adjustable hem to accommodate all leg lengths
- Top-loading knee pad pockets for quick and easy access, with free pair of kneepads included
- 40+ UPF rated fabric to block 98% of UV rays
- Side elastic waist for ultimate wearer comfort
- \*Registered European Community Design