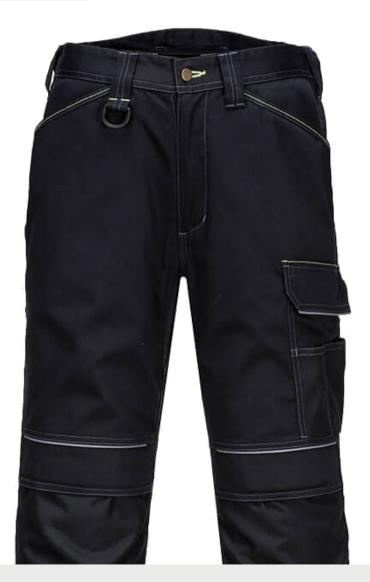

## Womens PW3 Stretch Work Trousers Black

Womens PW3 Stretch Work Trousers in Black

Ref: W692PW380

Variants: 26, 28, 30, 32, 34, 36, 38

Gender: Women

Area of use: Cold Weather / Ambient

**Updated On: 27/06/2025** 

## **OVERVIEW**

- 2-way twill stretch fabric for ease of movement and added comfort
- Reinforced panels in high wear areas for maximum durability
- 10 pockets for ample storage, including concealed mobile phone pocket
- Hammer loop and double rule pocket
- Adjustable hem to accommodate all leg lengths
- Top-loading knee pad pockets for quick and easy access, with free pair of kneepads included
- 40+ UPF rated fabric to block 98% of UV rays
- Side elastic waist for ultimate wearer comfort
- \*Registered European Community Design

## Content:

Shell Fabric: Titanmill Plus Stretch: 65% Polyester, 33% Cotton, 2% Elastane 245g

Contrast Fabric: 100% Polyester 600D Oxford, PU Coated

Compliance:n/a

Colours: Black

Sizes: womens sizes waist 26" - 38" with adjustable hem to accommodate all leg lengths