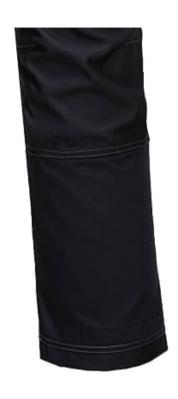

## **OVERVIEW**

- 2-way twill stretch fabric for ease of movement and added comfort
- Reinforced panels in high wear areas for maximum durability
- 10 pockets for ample storage, including concealed mobile phone pocket
- Hammer loop and double rule pocket
- Adjustable hem to accommodate all leg lengths
- Top-loading knee pad pockets for quick and easy access, with free pair of kneepads included
- 40+ UPF rated fabric to block 98% of UV rays
- Side elastic waist for ultimate wearer comfort
- \*Registered European Community Design