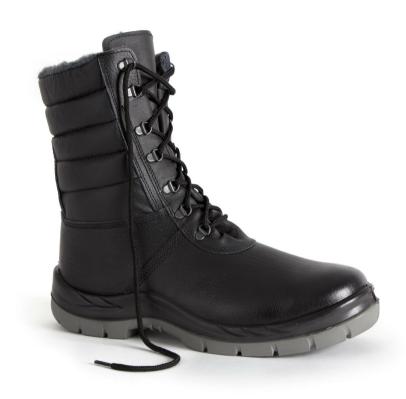

## LACE-UP LEATHER FREEZER BOOT FB474

A certified lace-up thermal boot available for people requiring larger sized footwear.

Ref: FB474

Variants: 14 (49), 15 (50), 16 (51), 17 (52)

Area of use: Cold Store / Freezer -5 to -50°C , Chiller +5 to -5°C

## **OVERVIEW**

- Fur & foam lined Dual layered for warmth and comfort
- 200J Composite Toecap The same protection as steel without the weight
- EU Compliant
- Available in extra large sizes only