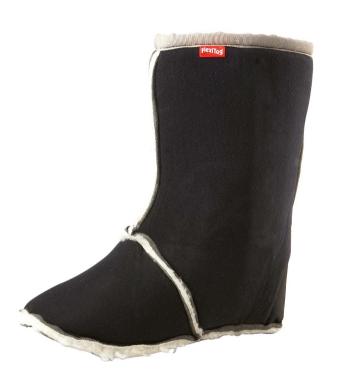

## **OVERVIEW**

- Hygienic wicking properties Sweat is carried to the outside of the liner to keep the foot warm at all times
- Sherpa fleece lining Traps more air to increase warmth
- Heel Grip Patch of gripping material on the back of liner to ensure the liner doesn't slip up & down inside the boot. This protects against wear whilst providing additional comfort.
- Manufactured in India