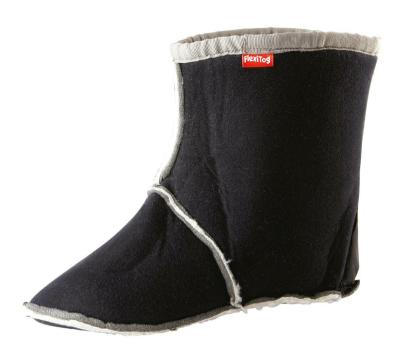

## **ICE DIAMOND LINER ID504**

Additional boot liner for the Ice Diamond.

Ref: ID504

Variants: 7/8, 9/10, 11/12

Area of use: Cold Store / Freezer -5 to -50°C

Job role: Driver

C Certification 1: CE

Updated On: 21/04/2024

## **OVERVIEW**

- Hygienic wicking properties Sweat is carried to the outside of the liner to keep the foot warm and dry at all times
- Sherpa fleece lining Traps more air to increase warmth
- Heel Grip Patch of gripping material on the back of liner to ensure the liner doesn't slip up & down inside the boot. This protects against wear whist providing additional comfort.
- Manufactured in India