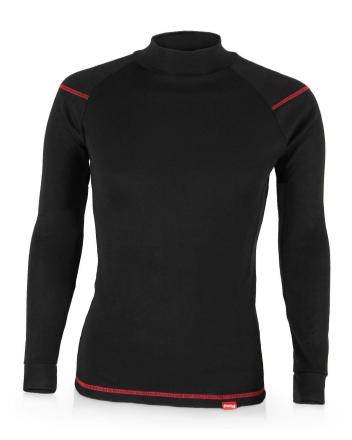

## CLASSIC BLACK THERMAL LONG SLEEVE VEST X50LS

A quality, contoured baselayer with double thickness shoulder panels and elasticated collar for extra thermal protection.

Ref: X50LS

Variants: XS, S, M, L, XL, 2XL, 3XL, Special

## **OVERVIEW**

- Polo Neck Collar Extra warmth with less heat leakage.
- Super-light weight to give complete comfort.
- Unisex design.
- Contoured design To hug the body for warmth and comfort.
- 80% Poly/ 20% Viscose Brushed for extra comfort.
- Easy Care Machine washable.
- Double Thickness Panels on Sholders Increase heat retention.
- Extra long body Prevents the garment coming untucked.
- Unique Flat Knit fabric For a comfortable feel and to retain warmth.