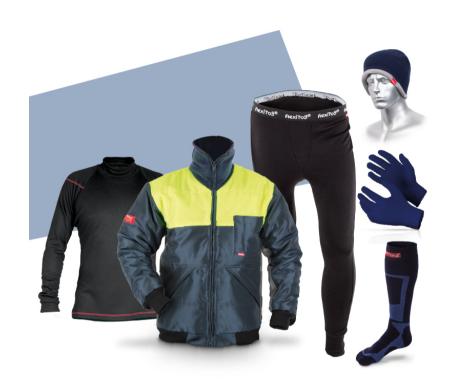

## WAREHOUSE THERMAL PPE KIT:

- X12J CLASSIC ACTIVE JACKET.
- X50LS CLASSIC BLACK THERMAL LONG SLEEVE VEST.
- X50LJ CLASSIC BLACK THERMAL LONG JOHN.
- FG400 CLASSIC THERMAL LINER GLOVE.
- FH150 ICE DIAMOND FUR LINED BEANIE.
- XS86 CLASSIC DALBY THERMAL SOCK.