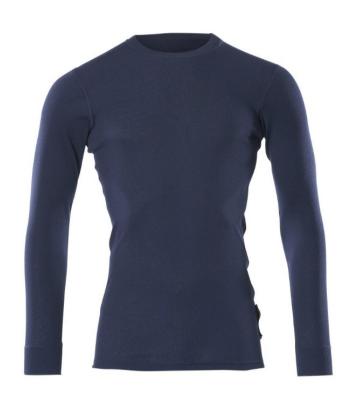

## Mascot Kiruna Thermal Shirt

Stay dry, warm, and comfortable with these quick-drying, elastic thermal pantsperfect for active men and women in cold environments.

Ref: T31121

Variants: XXL, S, M, L, XL, 3XL

## **OVERVIEW**

- COOLMAX® ensures efficient moisture wicking, keeps the body dry and prevents chilling.
  Elastic fabric that always adapts to the body's movements.
  Quick drying important to avoid cooling of the body.
  Fits both men and women thanks to its elasticity.