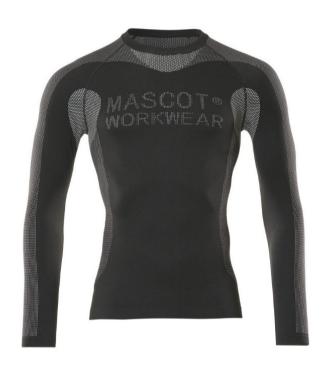

## Mascot Lahti Thermal Shirt

Enjoy all-day comfort with these lightweight, seamless thermal garments-moisture-wicking, quick-drying, and perfectly contoured for men and women.

Ref: T31156

Variants: 2XL/3XL, S/M, L/XL

## **OVERVIEW**

- Light fabric
- Efficient moisture wicking keeps the body dry and reduces the risk of chilling
  Quick drying important to avoid cooling of the body
  Elastic fabric fits both men and women
  Elastic material contours to the body's curves

- Seamless design with no irritating seams or sewn-in washing instructions