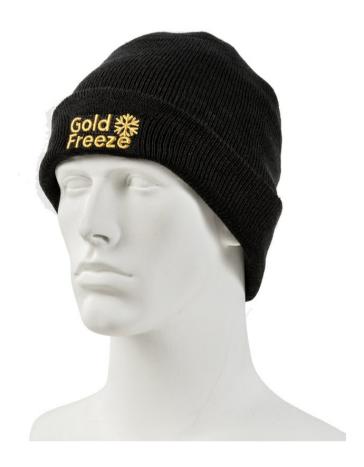

## Goldfreeze® Thinsulate™ Beanie Hat

The Goldfreeze® Thinsulate™ Beanie Hat is a high-performance cold weather accessory designed for optimal warmth and comfort.

Ref: 3110010

Variants:

Area of use: Cold Store / Freezer -5 to -50°C

## **OVERVIEW**

• High performance rib-knitted beanie-style hat for use in cold weather or low temperatures.

Thinsulate<sup>™</sup> lined for added warmth.

• Keeps its shape for long wear time and strength

**Content:** Knitted acrylic with Thinsulate<sup>™</sup> lining.

Compliance: n/a

Colours: Black (with Goldfreeze embroidery); also available as plain black

Size: One size