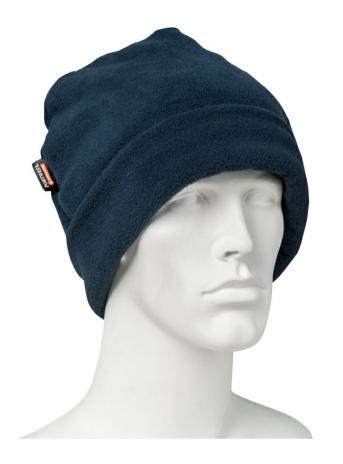

## Insulatex<sup>™</sup> Fleece Hat

Soft Polyester Fleece Hat in Navy with Insulatex™ lining, giving a high warmth to weight ratio.

Ref: 3110020

Variants:

Area of use: Cold Store / Freezer -5 to -50°C

Gender: Unisex

## **OVERVIEW**

- Classic fleece hat ideal for use in cold weather and low temperatures.
- Anti-pill soft fleece outer has a high warmth to weight ratio.
- Insulatex<sup>™</sup> soft inner lining traps heat to keep wearer warm.

Content:280g 100% polyester fleece hat with Insulatex<sup>™</sup> lining.

Compliance:n/a

Colours:Navy

Size: One size