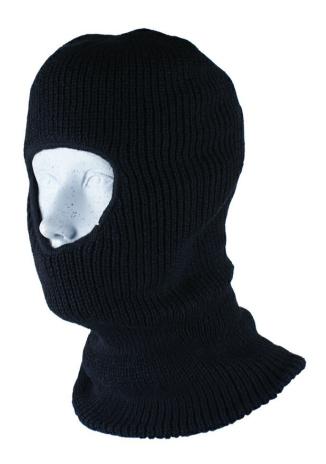

## Balaclava - Open Face

Balaclava, thermal knitted with open face

Ref: 3205110

Variants:

Area of use: Cold Store / Freezer -5 to -50°C

**Gender:** Unisex

**Updated On: 27/06/2025** 

| Weight            | 0.09 kg                                                                                                                                                                                                                                                                                                                      |
|-------------------|------------------------------------------------------------------------------------------------------------------------------------------------------------------------------------------------------------------------------------------------------------------------------------------------------------------------------|
| Commodity Code    | 65050090 Hats and other headgear, knitted or crocheted, or made up from lace, felt or other textile fabric, in the piece (but not in strips), whether or not lined or trimmed (excl. of fur felt or of felt of wool and fur, peaked caps, headgear for animals or headgear having the character of toys or festive articles) |
| Country of Origin | China                                                                                                                                                                                                                                                                                                                        |

## Thermal Acrylic Balaclava - Open Face

Thermal knitted acrylic balaclava with open face.
Suitable for Chill stores, Coldstores, Freezers, outdoor and cold weather work.

Content: 100% Acrylic, double knitted.