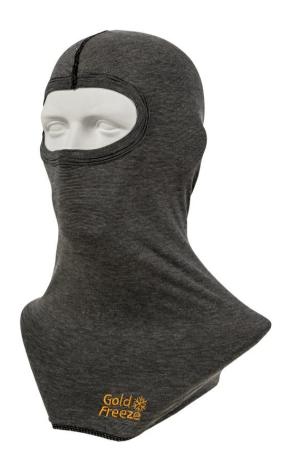

## Goldfreeze® Coffee Carbon Balaclava

The Goldfreeze® Coffee Carbon Balaclava is a thermal headgear made from ecofriendly coffee carbon fabric, crafted from recycled coffee waste.

Ref: 3205410

Variants:

## **OVERVIEW**

• Thermal balaclava made with coffee carbon fabric.

• Eco-friendly material made with recycled coffee waste spun into yarn

Wicks away moisture and kills odours
Warm and breathable, doubles as a face covering

Content: 55% Polyester, 22% Viscose, 9% Spandex, 7% Coffee Carbon, 7% Cotton

Colour: Grey

Size: One size