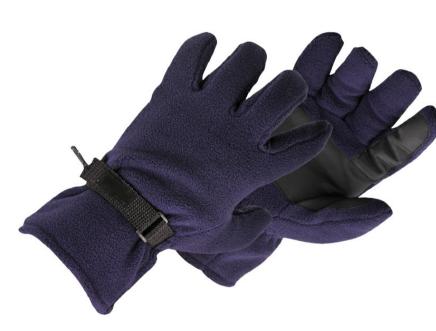

## Insulatex Lined Fleece Drivers Gloves

The Insulatex Lined Fleece Drivers Gloves provide exceptional warmth with a 315gsm polyester fleece and Insulatex™ lining, featuring gripper pads for enhanced control and an adjustable Velcro strap for a secure fit.

## **OVERVIEW**

• Fleece glove with Insulatex<sup>™</sup> lining for extra warmth.

Anti-pill fleece.

Gripper pads to palm and index finger.Adjustable Velcro strap around wrist.

Content: 100% 315gsm polyester fleece. Insulatex<sup>™</sup> lining.