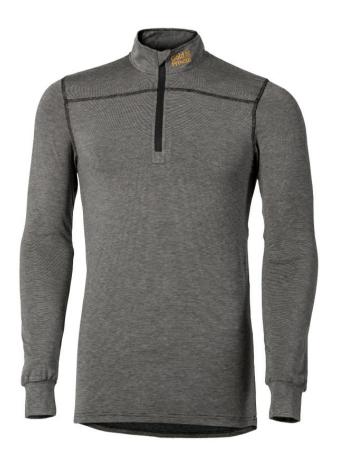

## Goldfreeze® Coffee Carbon Long Sleeve Baselayer Top

The Goldfreeze® Coffee Carbon Long Sleeve Baselayer Top is an innovative thermal garment made from eco-friendly coffee carbon fabric.

Ref: 3881117

 $\textbf{Variants:}~\mathsf{XS}~, \mathsf{S}~, \mathsf{M}~, \mathsf{L}~, \mathsf{XL}~, \mathsf{2XL}~, \mathsf{3XL}~, \mathsf{4XL}$ 

## **OVERVIEW**

- Technical Base Layer Long Sleeve top made with coffee carbon fabric.
- Eco-friendly material made with recycled coffee waste spun into yarn
- Wicks away moisture and kills odoursStand-up collar with zip
- 1/2 Zip Neck
- Suitable for all levels of activity. Ideal as an extra thermal layer in cold working conditions

Content: 55% Polyester, 22% Viscose, 9% Spandex, 7% Coffee Carbon, 7% Cotton

Colour: Grey

Sizes: XS - 4XL