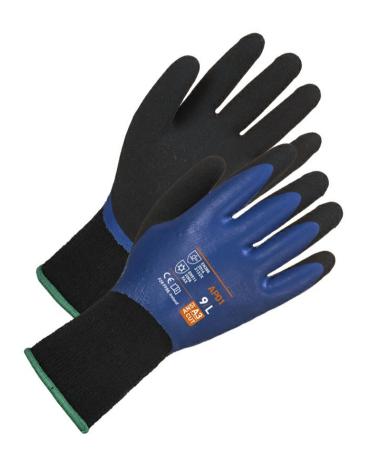

## Thermo Pro Glove

The Thermo Pro Glove offers superior grip and cold protection with a dual latex coating and insulated liner, designed for comfort and durability.

Ref: 4081040

Variants: 7, 8, 9, 10, 11

## **OVERVIEW**

Content: Seamless 13 gauge knitted Acrylic glove. Elasticated wrist. Latex foam coating for exceptional grip.

Compliance: EN388:2016 + A1:2018 2.1.3.2.X and EN511 X.2.X

Colour: Blue/Black

Size: 7 - 11