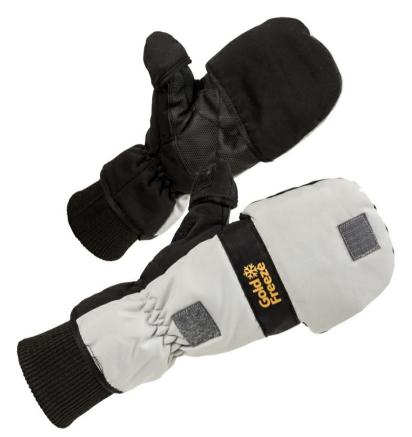

## Goldfreeze® Panther Flip Mitt

The Goldfreeze® Panther Flip Mitt is a versatile cold-weather hand protection solution. This soft and durable mitt features a special PU hi-grip palm and nylon back, offering flexibility for use in various cold environments.

## **OVERVIEW**

• Soft, flexible and durable mitt suitable for use in chill stores, coldstores, celle frigoriferes, outdoor and cold weather work, skiing and outdoor pursuits.

- Special PU hi--grip palm. Nylon back.
- Wear as a fingerless glove, or flip the top to become a mitten your choice!

Content: PU palm with to aid grip and reduce wear. Nylon back with canvas knuckle strip. Nylon knit wrist. Fleece/Polyfil lining.

Colour: Grey / Black

Sizes: L and XL

Email: sales@flexitog.com Phone: +44 1692 400300 Website: https://www.flexitog.com FlexiTog UK FlexiTog UK Ltd The Granary Business Park School Road, Neatishead Norfolk NR12 8BU United Kingdom FlexiTog EU Graandijk 1 5704 RB Helmond Netherlands Fortdr Duisbu 57234 Germa