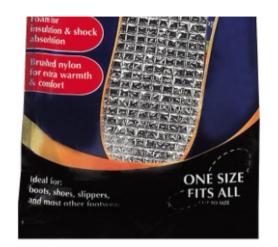

| Weight            | 0.04 kg                                                                                                                                                                                                                                                                          |
|-------------------|----------------------------------------------------------------------------------------------------------------------------------------------------------------------------------------------------------------------------------------------------------------------------------|
| Product Material  | Brushed nylon, foil                                                                                                                                                                                                                                                              |
| Colours           | Grey                                                                                                                                                                                                                                                                             |
| CAT               | I                                                                                                                                                                                                                                                                                |
| DoC               | The PPE detailed herein meets the criteria of Article 19(a) Risk Category I: internal production control (module A) set out in Annex IV, in accordance with PPE Regulation (EU) 2016/425, (UK only) as brought into UK law and amended Essential Health and Safety Requirements. |
| Commodity Code    | 64069050 Removable in-soles, heel cushions and other removable accessories                                                                                                                                                                                                       |
| Country of Origin | China                                                                                                                                                                                                                                                                            |

## **OVERVIEW**

Content: Brushed nylon, foil.

Compliance: n/a

Colour:Grey

Sizes:One size, can be cut to fit any shoe size. Approx. 10mm thick. Length 11cm, Height 37cm

FlexiTog UK

Norfolk NR12 8BU United Kingdom