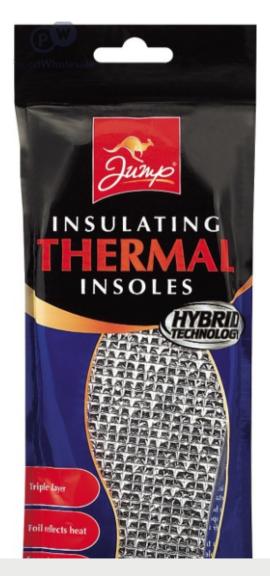

## Thermal Aluminised Insoles

Thermal Aluminsed Insole One Size – for use with Coldstore Boots and all other footwear

Ref: 730FC88

Variants:

**Gender:** Unisex

**Certification 1:** CE

**Updated On: 27/06/2025** 

| Weight            | 0.04 kg                                                                                                                                                                                                                                                                          |
|-------------------|----------------------------------------------------------------------------------------------------------------------------------------------------------------------------------------------------------------------------------------------------------------------------------|
| Product Material  | Brushed nylon, foil                                                                                                                                                                                                                                                              |
| Colours           | Grey                                                                                                                                                                                                                                                                             |
| CAT               | I                                                                                                                                                                                                                                                                                |
| DoC               | The PPE detailed herein meets the criteria of Article 19(a) Risk Category I: internal production control (module A) set out in Annex IV, in accordance with PPE Regulation (EU) 2016/425, (UK only) as brought into UK law and amended Essential Health and Safety Requirements. |
| Commodity Code    | 64069050 Removable in-soles, heel cushions and other removable accessories                                                                                                                                                                                                       |
| Country of Origin | China                                                                                                                                                                                                                                                                            |

## **OVERVIEW**

Content: Brushed nylon, foil.

Compliance: n/a

Colour:Grey

Sizes:One size, can be cut to fit any shoe size. Approx. 10mm thick. Length 11cm, Height 37cm

FlexiTog UK

Norfolk NR12 8BU United Kingdom