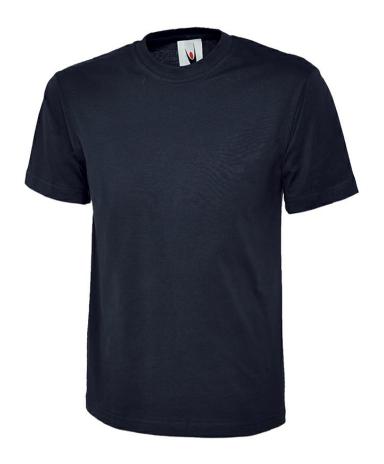

## Classic T-Shirt Navy

Navy or Black 100% Cotton Classic T-Shirt

Ref: W640UC301

Variants: XS, S, M, L, XL, 2XL, 3XL, 4XL, 5XL, 6XL

Area of use: Cold Weather / Ambient

Gender: Male , Unisex

**Updated On: 22/08/2025** 

## **OVERVIEW**

Reactive Dyed

Crew Neck

• Taped Shoulder to Shoulder

Enzyme Washed

• Twin Needle Stitching on neck and shoulders

Can be personalised with your Company logo – please enquire for further details and prices

Content: 180gsm 100% cotton.

Compliance: n/a

Colours: Stock: Navy Blue, Black

Sizes: XS - 6XL