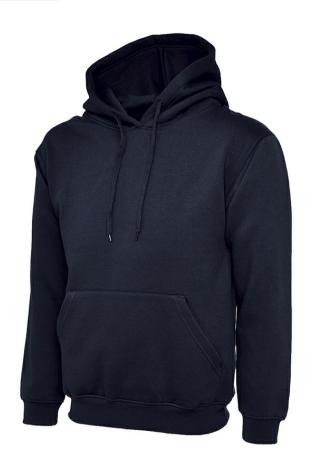

## Classic Hooded Sweatshirt Navy

Classic Hooded Sweatshirt in Navy

Ref: W640UC502

Variants: S, M, L, XL, 2XL, 3XL, 4XL, 5XL, 6XL

Area of use: Chiller +5 to -5°C

Gender: Male , Unisex

**Updated On: 22/08/2025** 

## **OVERVIEW**

- Classic Hooded sweatshirt, ideal for use in the work environment, or as a mid-layer garment in cold conditions.
- Relaxed fit, with raglan sleeves, for greater freedom or movement.
- Twin-stitched seams for extra durability.
- Can be personalised with your Company logo please enquire for further details and prices

Content:300gsm 50% polyester/50% cotton

Compliance: n/a

Colours:Stock Navy Blue

Sizes:XS - 6XL