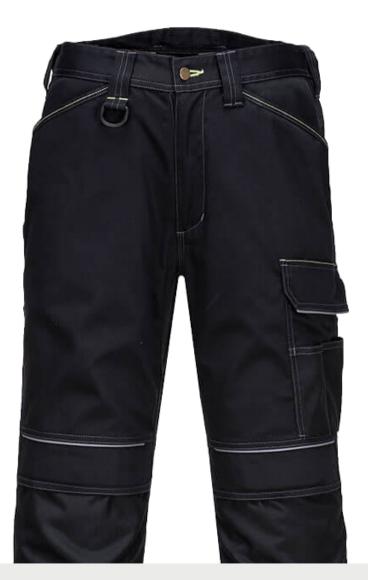

### PW3 Quilt Lined Winter Work Trousers Black

The PW3 Quilt Lined Winter Work Trousers are designed for cold working conditions, featuring a quilted lining for extra warmth and comfort. Available in black, they offer practicality and comfort for demanding winter work environments.

### **OVERVIEW**

- Ideal for use in chill environments and other cold working conditions.
- Quilted lining provides extra warmth and comfort.
- Adjustable hem to accommodate all leg lengths
  Multiple pockets including top loading knee pad pockets .
- Knee pockets for use with optional knee pads (code: 8708014).

#### Content:

Outer - 300gsm Titanmill Plus: 65% Polyester, 35% Cotton outer fabric. Lining - 160gsm 100% polyester wadding quilted to 50gsm polyester lining

FlexiTog UK

Norfolk NR12 8BU United Kingdom

FlexiTog UK Ltd