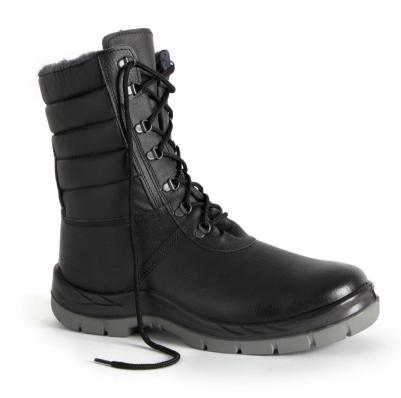

## Lace-Up Leather Freezer Boot

A certified lace-up thermal boot available for people requiring larger sized footwear.

Ref: FB474

Variants: 14 (49), 15 (50), 16 (51), 17 (52)

Area of use: Cold Store / Freezer -5 to -50°C , Chiller +5 to -5°C

## **OVERVIEW**

- Fur & foam lined Dual layered for warmth and comfort
- 200J Composite Toecap The same protection as steel without the weight
- EU Compliant
- Available in extra large sizes only