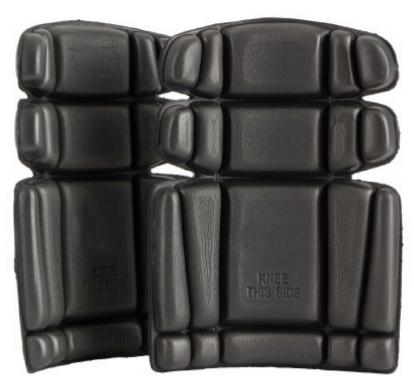

## **Knee Pads**

Pre-curved, deep-groove design which bends and moulds to the shape of your knee for a better fit and greater comfort.

Ref: XK1

Variants: Black

**Gender:** Unisex

Certification 1: BS EN 14404:2004+A1:2010

## **OVERVIEW**

- Certified to EN14404 specifications (Type 2 Level 0)
- 100% polyethylene foam.
- Will fit in our Salopettes & Coveralls.
- Please note: Not designed to protect against sharp objects and uneven or sloping surfaces.