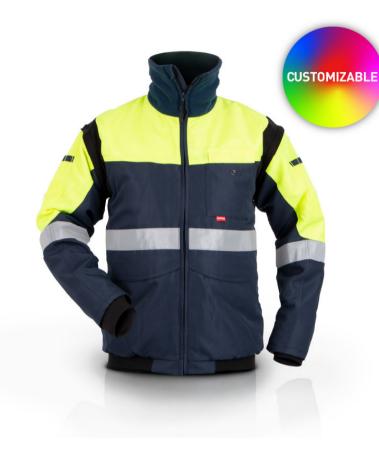

## **Endurance Active Combination Jacket**

The Endurance Active Combination Jacket is designed to provide a premium all in one solution. Featuring removable sleeves and performance insulation.

Ref: X14DJ

## **OVERVIEW**

- Removable sleeves which allow you to regulate your body temperature
- Built in reflective bands giving you additional safety.
- Manufactured in Europe
- FlexEasy 4-way stretch fabric panel on the inside and out, joining the sleeve and the body, designed to offer greater flexibility and easy movement of arms.
- Clo Insulation Clo Insulation provides great comfort & warmth whilst being extremely lightweight and non-bulky
- Multiple Pockets Pockets on the sleeve, chest, internal zipped and Velcro pockets and four large pockets on the front.
- High fleeced collar Providing more comfort than a standard collar. This also enables the wearer more freedom of movement for their head, in turn reducing stress and fatigue.
- Lightweight material Lightweight material on the back of the jacket helps reduce fatigue for the user, at the same time as aiding breathability.