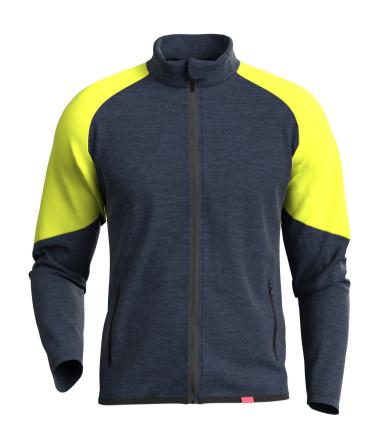

## **Endurance Active Mid-Layer With Logo**

The Endurance Active Mid-layer features 4-way Stretch and high breathability for a warm and comfortable extra layer. A must have essential for keeping the cold out.

## Features:

- 4- way Stretch.
- Highly Breathable.
- Quick Dry.
- Chin Protection.
- Extra warm shoulder panels.