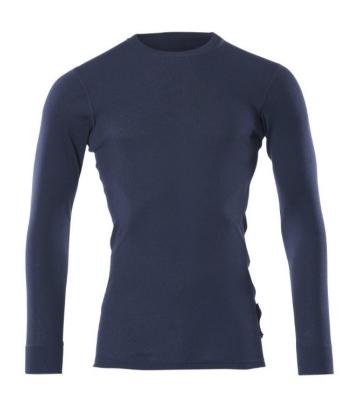

## Mascot Kiruna Thermal Shirt

Stay dry, warm, and comfortable with these quick-drying, elastic thermal pantsperfect for active men and women in cold environments.

Ref: T31121

Variants: XXL, S, M, L, XL, 3XL

## **OVERVIEW**

- COOLMAX® ensures efficient moisture wicking, keeps the body dry and prevents chilling.
  Elastic fabric that always adapts to the body's movements.
  Quick drying important to avoid cooling of the body.
  Fits both men and women thanks to its elasticity.